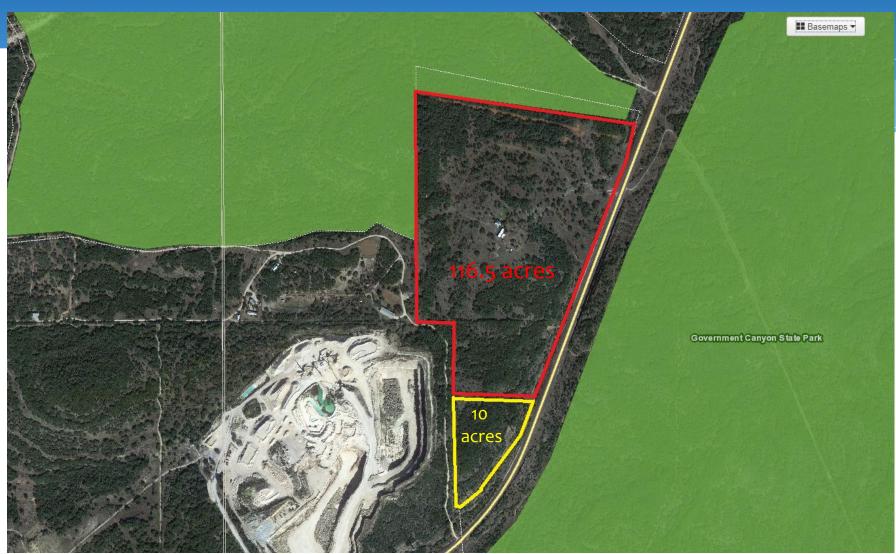

## Hampton Property (116.5 Acres) Bexar County

## Hampton Property (116.5 Acres) Bexar County

- ➤ 116.5 acres located in Recharge Zone
- ➤ 50% of SET Model
- Located across and adjacent to TPWD/Government Canyon State Natural Area properties acquired under Prop 3
- TPWD has increased funding match toward acquisition
- Appraisal completed; Geological Assessment reports high water quality and high water quantity benefits
- Owners will accept best and final offer amount; requesting to increase carve out by 2.2 acres to 10 acres (7.8 acres originally requested).
- Requesting Stage 2 consideration