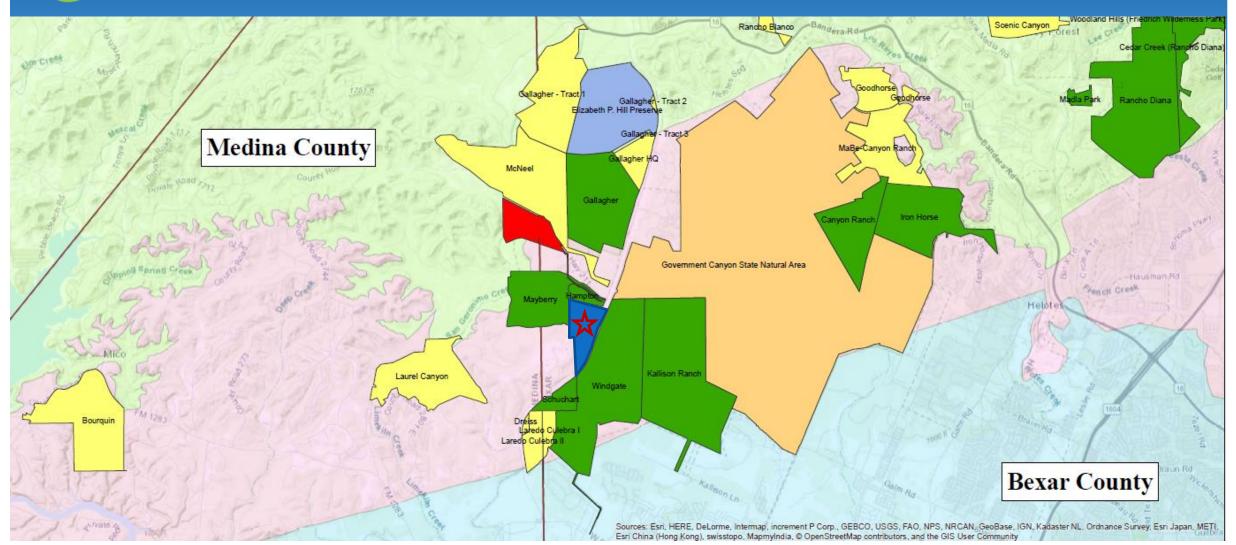

## Hampton Property (116.5 Acres) Bexar County

## Hampton Property (116.5 Acres) Bexar County

- ➤ 116.5 acres located in Recharge Zone
- ➤ 50% of SET Model
- Located across and adjacent to TPWD/Government Canyon State Natural Area properties acquired under Prop 3
- TPWD has increased funding match toward acquisition
- Appraisal completed; Geological Assessment reports high water quality and high water quantity benefits
- Owners will accept best and final offer amount; requesting to increase carve out by 2.2 acres to 10 acres (7.8 acres originally requested).
- Requesting Stage 2 consideration